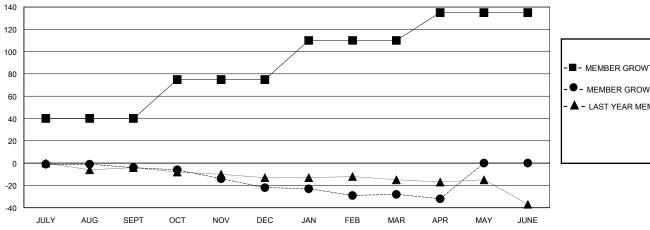

## GOALS AND ACTUAL MEMBERS CUMULATIVE

| _  |        |               |     |      |
|----|--------|---------------|-----|------|
| 8- | MEMBER | <b>GROWTH</b> | NET | GOAL |

- MEMBER GROWTH ACTUAL

▲ - LAST YEAR MEMBERSHIP ACTUAL